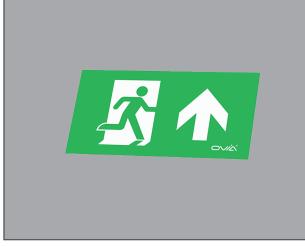

## **Technical Specification**

 Product Code:
 OVEMSP005U

 Description:
 Ernex LED Box Exit Sign Legend - Up

## **General Information**

| Dimensions     | 315mm (W) x 180mm (H) |
|----------------|-----------------------|
| Material       | Legend: PVC           |
| Product Weight | 0.12Kg                |
| Warranty       | 4 Years               |